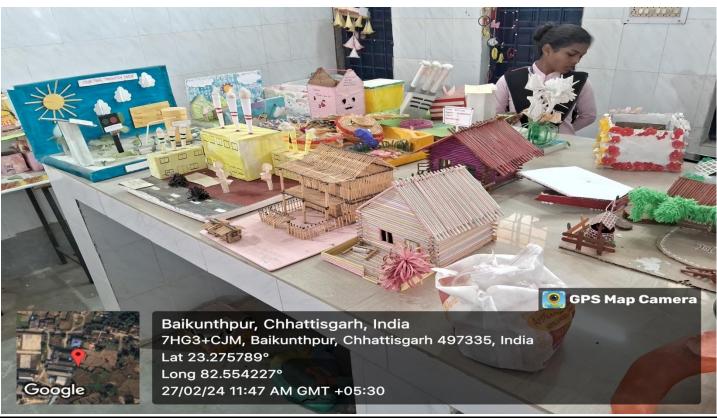

# <u>Decorative Items made by students with old DVDs, News papers, Wools, Jute Threads etc.</u>