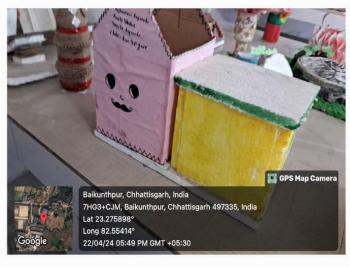

### Decorative Items Made by students with News Papers, Card Boards, Glass Bottles, Jute threads etc.