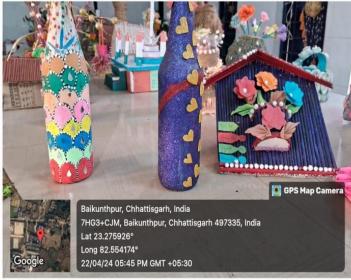

### Decorative Items Made by students with News Papers, Card Boards, Glass Bottles, Jute threads etc.