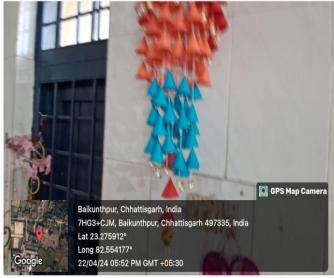

### **Decorative Items Made with News Papers, Bangles, Card Boards, Glass Bottles, Wools, Jute Threads etc.**

#### <u>Decorative Items Made with News Papers, Bangles, Card Boards, Glass Bottles, Wools, Jute Threads etc.</u>