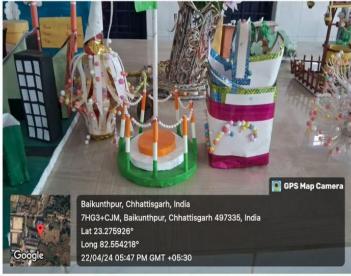

#### <u>Decorative Items Made by Students with old DVDs News Papers, Card Boards, Jute Threads, etc.</u>

### **Decorative Items Made by Students with old DVDs, Bangles, Card Boards, Wools, Coffee Cups etc.**