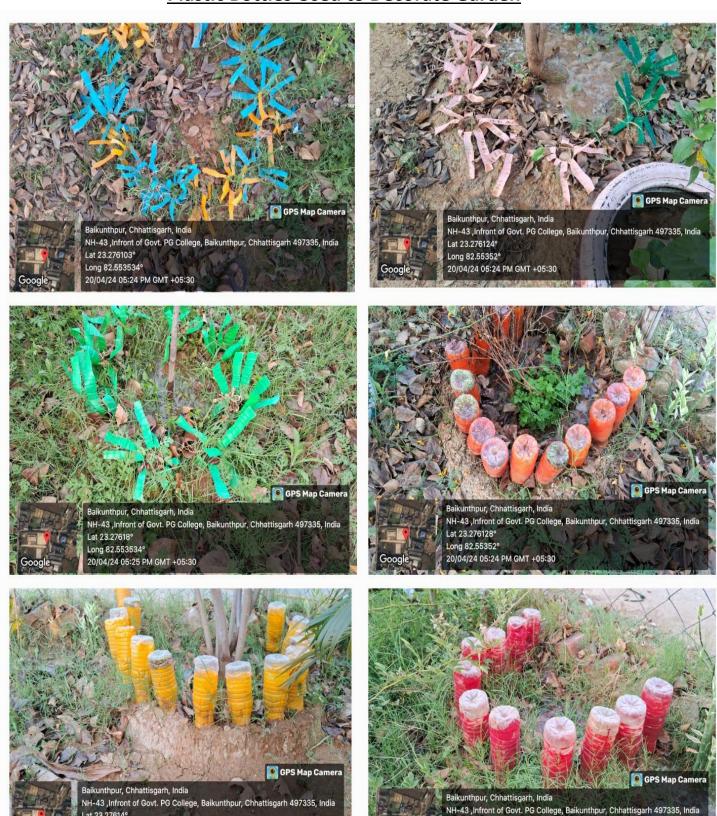

# **Plastic Bottles Used to Decorate Garden**

Lat 23.276146°

Long 82.553527°

20/04/24 05:25 PM GMT +05:30

Lat 23.27614°

Long 82.553525°

20/04/24 05:25 PM GMT +05:30

# **Plastic Bottles Used to Decorate Garden**