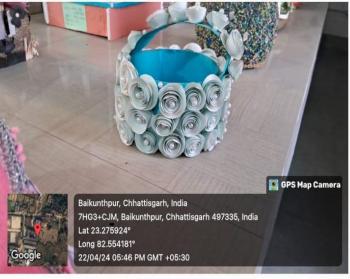

### **Decorative Items Made with News Papers, Bangles, Card Boards, Glass Bottles, Wools, Jute Threads etc.**

#### <u>Decorative Items Made with News Papers, Bangles, Card Boards, Glass Bottles, Wools, Jute Threads etc.</u>