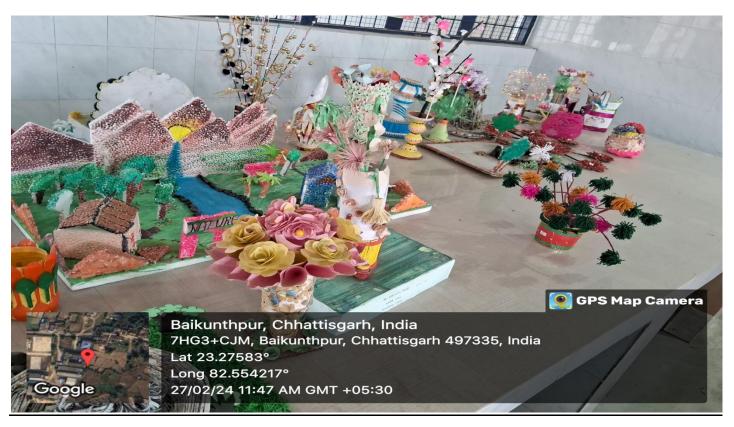

### Decorative Items Made by students with News Papers, Card Boards, Glass Bottles, Jute threads etc.