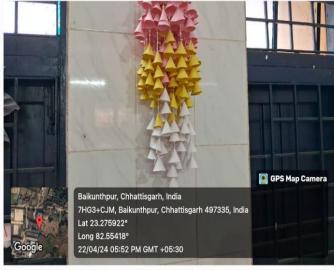

### Decorative Items Made by students with News Papers, Card Boards, Glass Bottles, Jute threads etc.