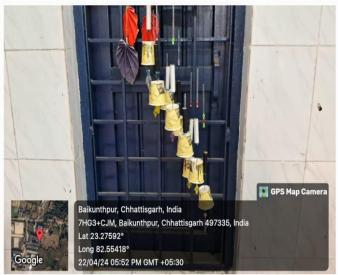

# <u>Decorative Items made by students with old DVDs, News papers, Wools, Jute Threads etc.</u>