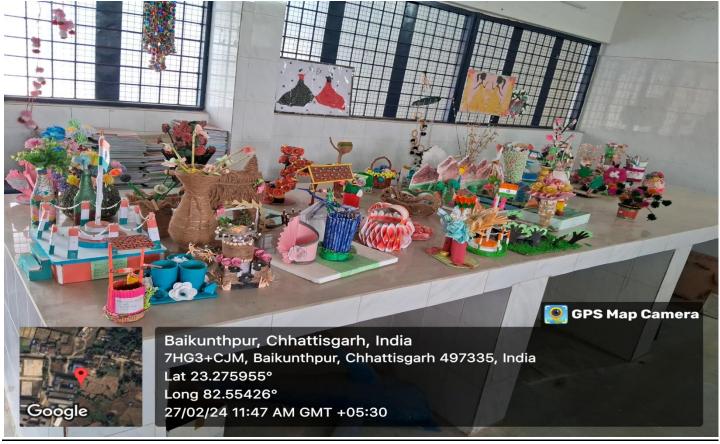

### **Decorative Items Made with News Papers, Bangles, Card Boards, Glass Bottles, Wools, Jute Threads etc.**

#### <u>Decorative Items Made with News Papers, Bangles, Card Boards, Glass Bottles, Wools, Jute Threads etc.</u>