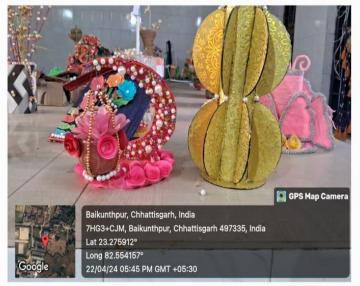

### **Decorative Items Made by Students with old DVDs, Bangles, Card Boards, Wools, Coffee Cups etc.**

### **Decorative Items Made with News Papers, Bangles, Card Boards, Glass Bottles, Wools, Jute Threads etc.**