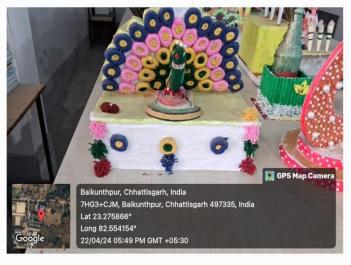

### **Decorative Items Made by Students with old DVDs, Bangles, Card Boards, Wools, Coffee Cups etc.**

### **Decorative Items Made with News Papers, Bangles, Card Boards, Glass Bottles, Wools, Jute Threads etc.**