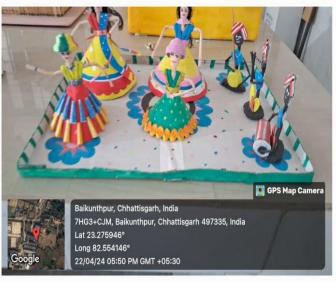

### **Decorative Items Made by Students with old DVDs, Bangles, Card Boards, Wools, Coffee Cups etc.**

### **Decorative Items Made with News Papers, Bangles, Card Boards, Glass Bottles, Wools, Jute Threads etc.**

#### <u>Decorative Items Made with News Papers, Bangles, Card Boards, Glass Bottles, Wools, Jute Threads etc.</u>