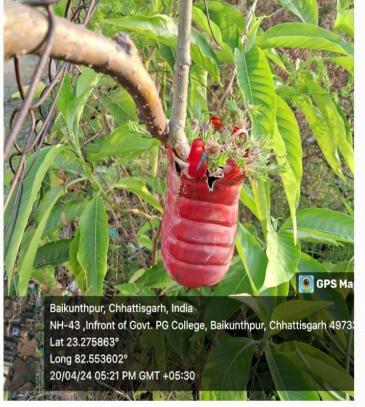

# **Plastic Bottles Used to Decorate Garden**

Lat 23.276146°

Long 82.553527°

20/04/24 05:25 PM GMT +05:30

Lat 23.27614°

Long 82.553525°

20/04/24 05:25 PM GMT +05:30

# **Plastic Bottles Used to Decorate Garden**