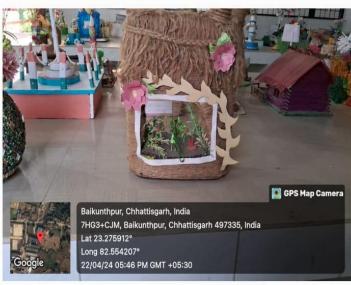

# <u>Decorative Items made by students with old DVDs, News papers, Wools, Jute Threads etc.</u>