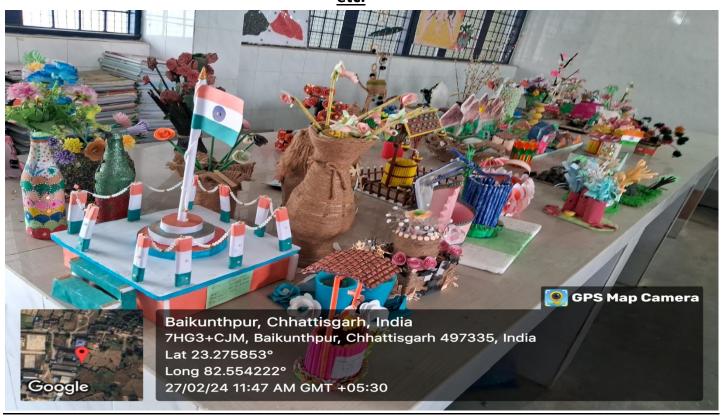

### **Decorative Items Made with News Papers, Bangles, Card Boards, Glass Bottles, Wools, Jute Threads etc.**

#### <u>Decorative Items Made with News Papers, Bangles, Card Boards, Glass Bottles, Wools, Jute Threads etc.</u>