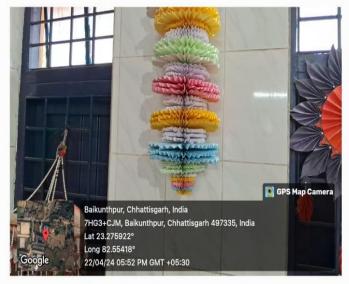

### Decorative Items Made by students with News Papers, Card Boards, Glass Bottles, Jute threads etc.