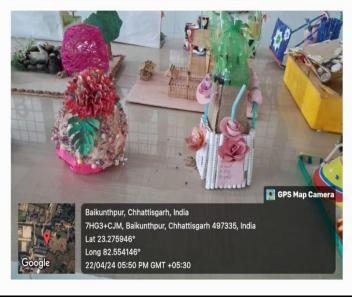

#### <u>Decorative Items Made by Students with old DVDs News Papers, Card Boards, Jute Threads, etc.</u>

### **Decorative Items Made by Students with old DVDs, Bangles, Card Boards, Wools, Coffee Cups etc.**